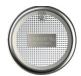

#### **Bottom Ends**

Our plain ends offer a standard, safe and protective closure for your product in all size variations. Blue Dot bottom ends prevent counterfeiting by enabling brands to personalize the product for diameters 99, 127, and 153.